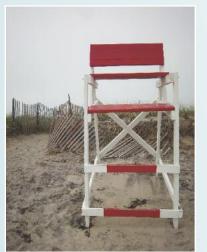

### "What good is the warmth of summer without the cold of winter to give it sweetness."

– John Steinbeck, American author, 1902 – 1968

MAY

Best seat in the house, Charlestown Breachway. Photographer: Margi Centracchio